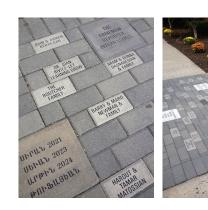

# Hovnanian School "Buy A Brick" Campaign 2024

Take this opportunity to preserve your name, or that of a loved one, with a personalized paver brick. You can choose a 4x8, 8x8 *(NEW!)* or 12x12 paver, which will be engraved and placed at the walkways in front of the Hovnanian School.

### 1) **4x8 PAVER BRICK - Price: \$250** (an extra \$10 per character for Armenian engraving)

Desired Message: UP TO 3 LINES, MAXIMUM OF 13 CHARACTERS PER LINE. PLEASE WRITE CLEARLY.

| Line 1 |  |  |  |  |  |  |  |
|--------|--|--|--|--|--|--|--|
| Line 2 |  |  |  |  |  |  |  |
| Line 3 |  |  |  |  |  |  |  |

#### 2) 8x8 PAVER BRICK (NEW!) - Price: \$500 (an extra \$10 per character for Armenian engraving) Desired Message: UP TO 6 LINES, MAXIMUM OF 13 CHARACTERS PER LINE, PLEASE WRITE CLEARLY.

|        | Desired | nessaye | . UF 10 | 0 LINES | , IVIAAIIV | 13 UTIAI | NACIER |  | EASE W | EANLT. |
|--------|---------|---------|---------|---------|------------|----------|--------|--|--------|--------|
| Line 1 |         |         |         |         |            |          |        |  |        |        |
| Line 2 |         |         |         |         |            |          |        |  |        |        |
| Line 3 |         |         |         |         |            |          |        |  |        |        |
| Line 4 |         |         |         |         |            |          |        |  |        |        |
| Line 5 |         |         |         |         |            |          |        |  |        |        |
| Line 6 |         |         |         |         |            |          |        |  |        |        |

#### 3) **12X12 PAVER BRICK - Price: \$1,000 (an extra \$10 per character for Armenian engraving)** Desired Message: UP TO 6 LINES, MAXIMUM OF 16 CHARACTERS PER LINE. PLEASE WRITE CLEARLY.

|        | neeeage | • ==• | , <b>a</b> |  |  |  |  |
|--------|---------|-------|------------|--|--|--|--|
| Line 1 |         |       |            |  |  |  |  |
| Line 2 |         |       |            |  |  |  |  |
| Line 3 |         |       |            |  |  |  |  |
| Line 4 |         |       |            |  |  |  |  |
| Line 5 |         |       |            |  |  |  |  |
| Line 6 |         |       |            |  |  |  |  |